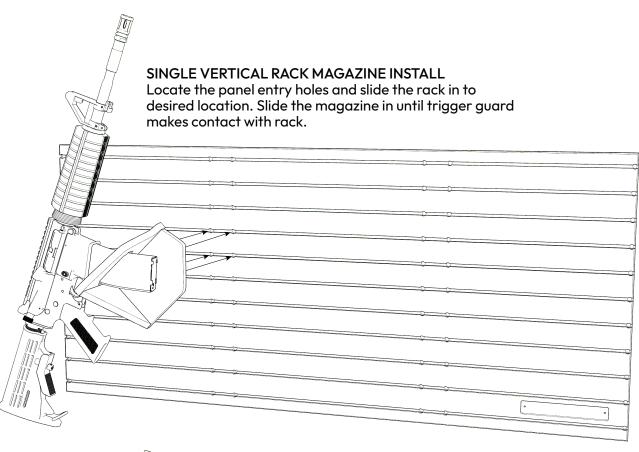

## Single Vertical Rack Installation

When installing the two-piece Vertical Rack to a ModWall Panel, be sure to space the Upper Shelf and Lower Shelf to fit your rifles' length and most appropriate orientation. Failure to install correctly may lead to firearm damage. Check instructions on back for a visual representation.