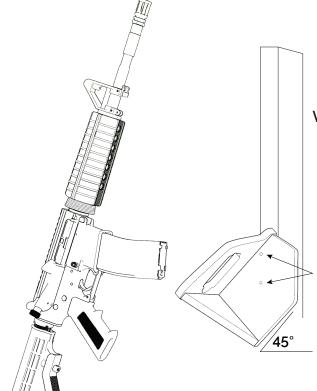

Wall Stud

## DIRECT-TO-WALL INSTALLATION Locate a wall stud or solid location for your rack. Remove the four buttonhead screws on the back of rack and drill out the inner vertical holes all the way thru. Use those holes to screw in the rack into the wall. Align a level along the 45-degree side of the level and rack.