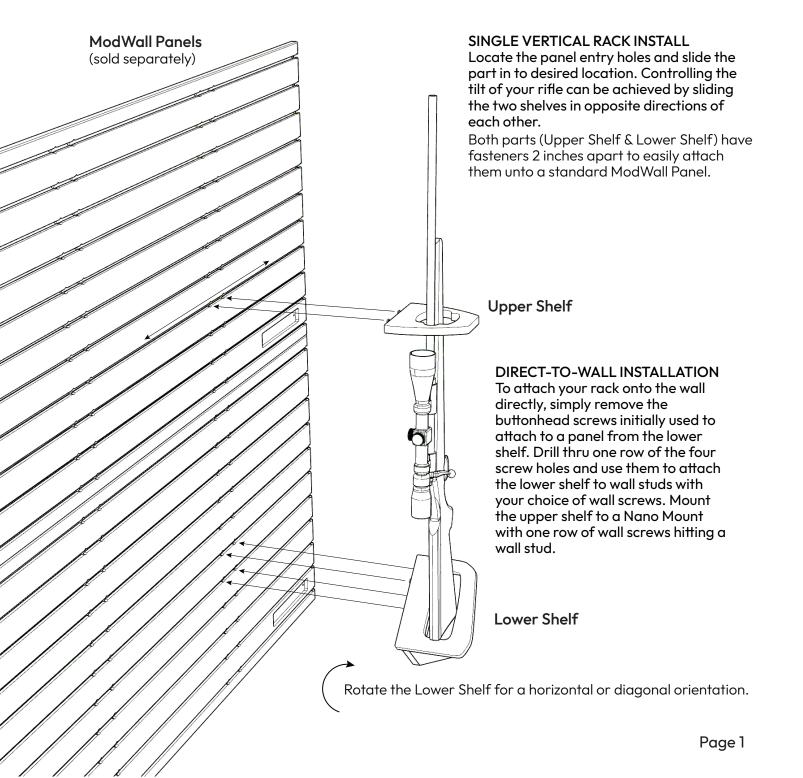

## Single Vertical Rack Installation

When installing the two-piece Vertical Rack to a ModWall Panel, be sure to space the Upper Shelf and Lower Shelf to fit your rifles' length and most appropriate orientation. Failure to install correctly may lead to firearm damage. Check instructions on back for a visual representation.

## DIRECT-TO-WALL INSTALLATION Locate a wall stud or solid location for your rack. Remove the four buttonhead screws on the back of rack and drill out the inner vertical holes all the way thru. Use those holes to screw in the rack into the wall. Align a level along the 45-degree side of the level and rack.