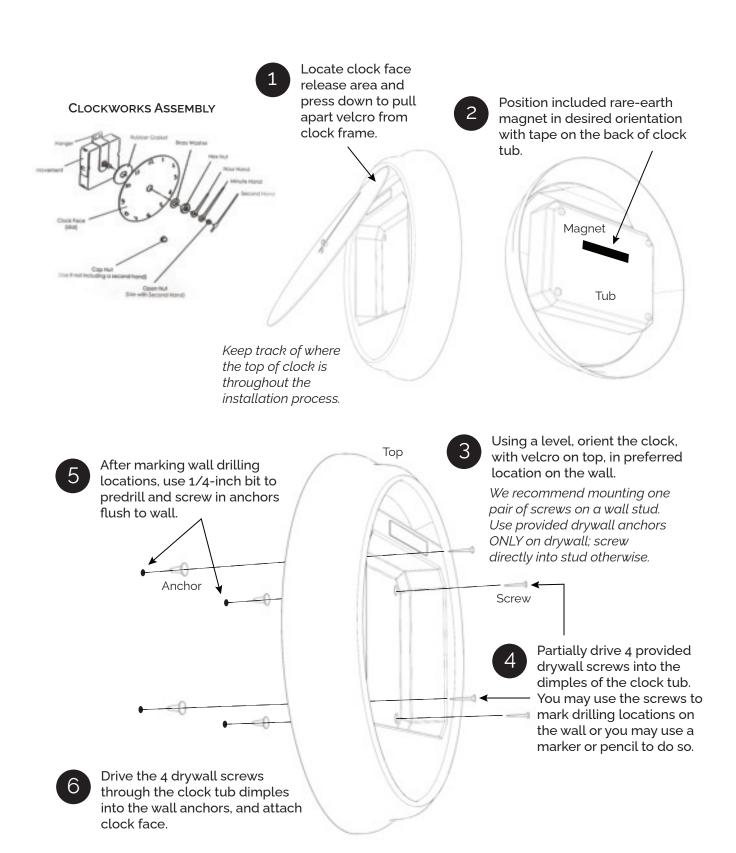

hardware to safely support your concealed items. An IMPROPERLY INSTALLED CLOCK MAY CAUSE BODILY HARM AND/OR CAUSE DAMAGE TO USER EQUIPMENT.

#### **GOT TOOLS?**

Studfinder, tape measure, level, pencil/marker, and drill/driver

#### WE RECOMMEND!

A second pair of hands and eyeballs will significantly ease this installion process and yield the best possible outcome.

FINALLY, READ AND STUDY ALL INSTRUCTION STEPS BEFORE DRILLING & FASTENING!

Have questions? Contact us via provided support email below or visit our website for installation video tutorials. Of course, don't forget to like and follow Tactical Walls and share your setup with us and the world!

Share your setup with us and the world!



support@tacticalwalls.com
TACTICALWALLS.COM

# Installation Process for Concealment Clocks