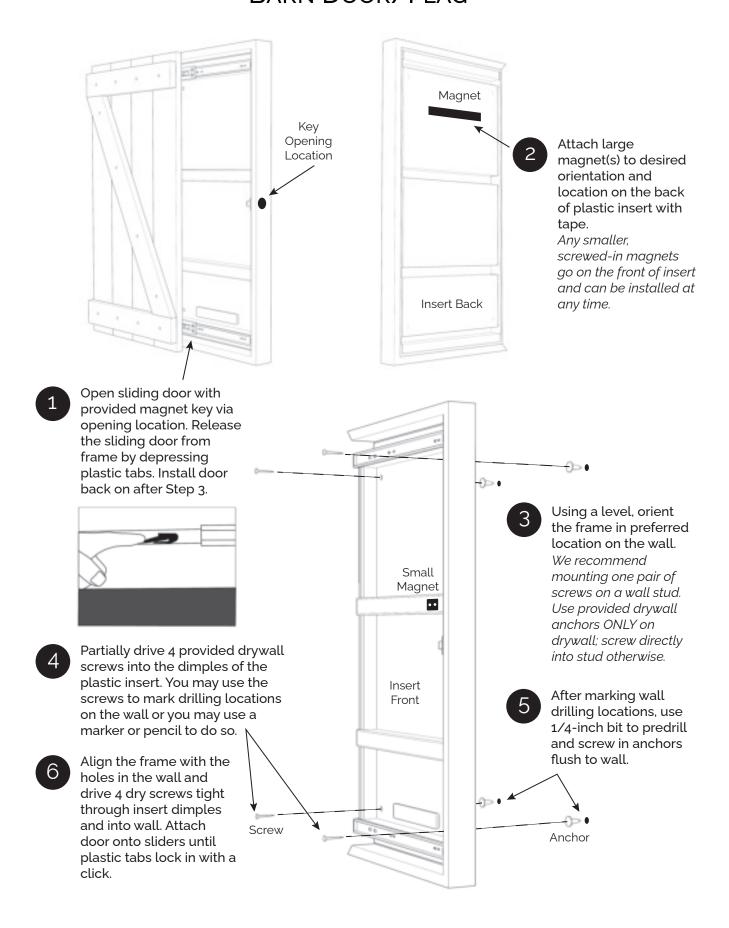

d for a safe and accurate installation.

### SAFETY FIRST!

AN IMPROPERLY INSTALLED MIRROR MAY CAUSE BODILY HARM, DAMAGE TO USER EQUIPMENT, AND CREATE A HOUSE HAZARD.

#### **GOT TOOLS?**

Studfinder, tape measure, level, pencil/marker, strong tape, and drill/driver.

### WE RECOMMEND!

A second pair of hands and eyeballs will significantly ease this installion process.

FINALLY, READ AND STUDY ALL INSTRUCTION STEPS BEFORE DRILLING OR FASTENING!

Have questions? Contact us via provided support email below or visit our website for installation video tutorials. Of course, don't forget to like and follow Tactical Walls and share your setup with us and the world!

Share your setup with us and the world!



support@tacticalwalls.com TACTICALWALLS.COM

# Installation Process for Barn Door/Flag